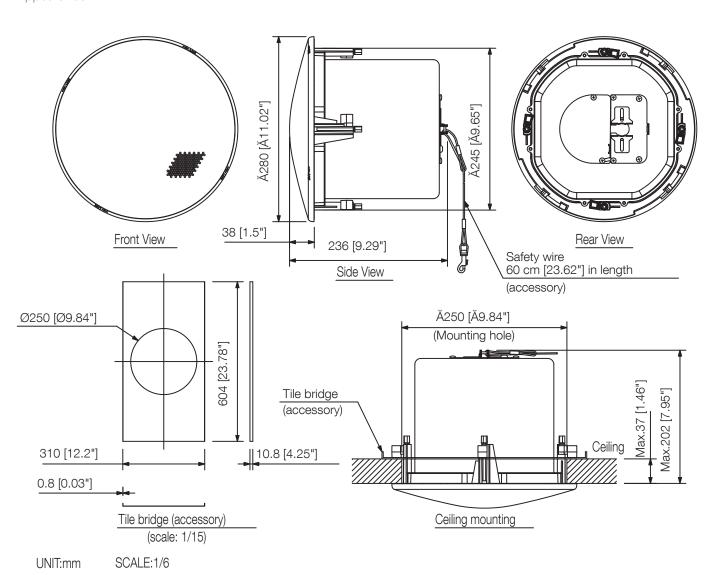

## Appearance

## Specifications

| Dimensions (W x H x D) | x 227                                                                                                          |
|------------------------|----------------------------------------------------------------------------------------------------------------|
| Dimensions (ø x D)     | 280 x 227 mm                                                                                                   |
| Finish                 | Steel plate, Fire-resistant ABS resin (resin material grade: UL-94 V-0), cream white (RAL 9001 or equivalent), |