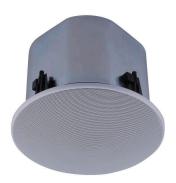

## F-2852C PANEL CONE SPEAKER

The F-2852C ceiling and wall-mounted speaker covers a wide area and can be used for 25, 70 and 100 V line applications. Well-balanced sound can be heard uniformly at any location.

## Specifications

| Dimensions (W x H x D) | x 227                                                                                                          |
|------------------------|----------------------------------------------------------------------------------------------------------------|
| Dimensions (ø x D)     | 280 x 227 mm                                                                                                   |
| Finish                 | Steel plate, Fire-resistant ABS resin (resin material grade: UL-94 V-0), cream white (RAL 9001 or equivalent), |